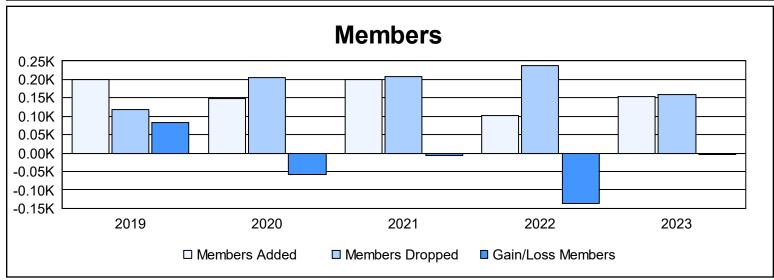

District 5M 10 As of June 2023 Cumulative

| Year      | New<br>Clubs | Dropped<br>Clubs | Gain/<br>Loss<br>Clubs | New<br>Members | Charter<br>Members | Reinstate<br>Members | Transfer<br>Members | Total<br>Member<br>Added | Total<br>Members<br>Dropped | Gain/<br>Loss<br>Members |
|-----------|--------------|------------------|------------------------|----------------|--------------------|----------------------|---------------------|--------------------------|-----------------------------|--------------------------|
| 2018-2019 | 1            | 0                | 1                      | 174            | 22                 | 4                    | 1                   | 201                      | 119                         | 82                       |
| 2019-2020 | 1            | 0                | 1                      | 109            | 24                 | 6                    | 8                   | 147                      | 206                         | -59                      |
| 2020-2021 | 1            | 1                | 0                      | 102            | 72                 | 25                   | 2                   | 201                      | 207                         | -6                       |
| 2021-2022 | 0            | 3                | -3                     | 90             | 1                  | 5                    | 5                   | 101                      | 238                         | -137                     |
| 2022-2023 | 0            | 0                | 0                      | 122            | 3                  | 25                   | 3                   | 153                      | 158                         | -5                       |
| Average   | 1            | 1                | 0                      | 119            | 24                 | 13                   | 4                   | 161                      | 186                         | -25                      |